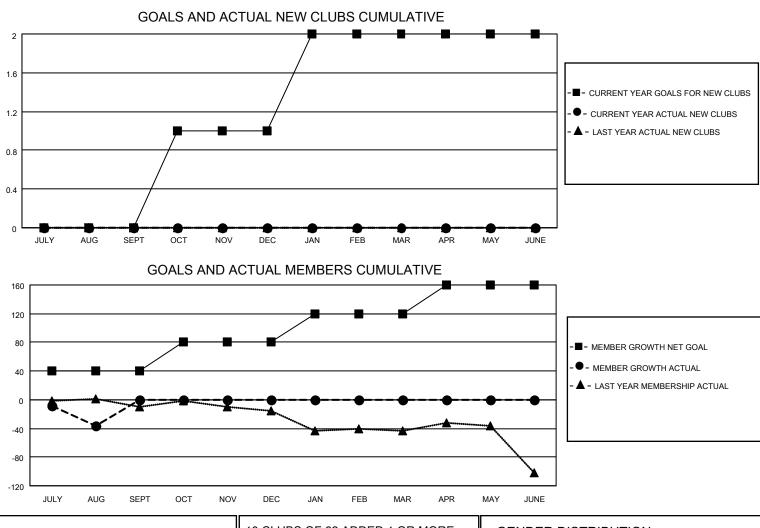

## LOCATION CALIFORNIA

District 4 A2

Results as of: 8/31/2020

| Clubs                 |               |           |               | Members               |                          |                         |                                                    |  |
|-----------------------|---------------|-----------|---------------|-----------------------|--------------------------|-------------------------|----------------------------------------------------|--|
| RESULTS FOR 2020-2021 |               |           |               | RESULTS FOR 2020-2021 |                          |                         |                                                    |  |
| QUARTER               | NEW CLUB GOAL | NEW CLUBS | DROPPED CLUBS | QUARTER               | EMBER GROWTH NET<br>GOAL | MEMBER GROWTH<br>ACTUAL | DROPPED<br>MEMBERS ACTUAL<br>(including transfers) |  |
| JULY/AUG/SEPT         | 0             | 0         | 1             | JULY/AUG/SEPT         | 40                       | 19                      | 52                                                 |  |
| OCT/NOV/DEC           | 1             | 0         | 0             | OCT/NOV/DEC           | 40                       | 0                       | 0                                                  |  |
| JAN/FEB/MAR           | 1             | 0         | 0             | JAN/FEB/MAR           | 40                       | 0                       | 0                                                  |  |
| APR/MAY/JUNE          | 0             | 0         | 0             | APR/MAY/JUNE          | 40                       | 0                       | 0                                                  |  |